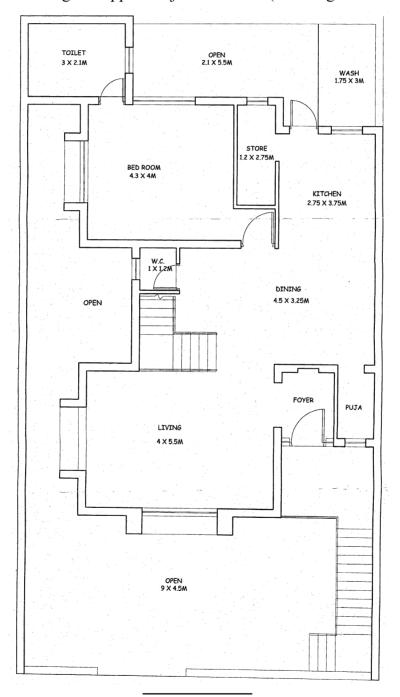

Give necessary dimension along with textual information in plan and elevations.

Give required specification of sanitary ware used.

Locate openings according to design.

4 Draw furniture layout and design electrical points and wiring system 15 in your manner for given plan. Prepare electrical point legend and schedule and give supportive justifications. (Drawing Attached)